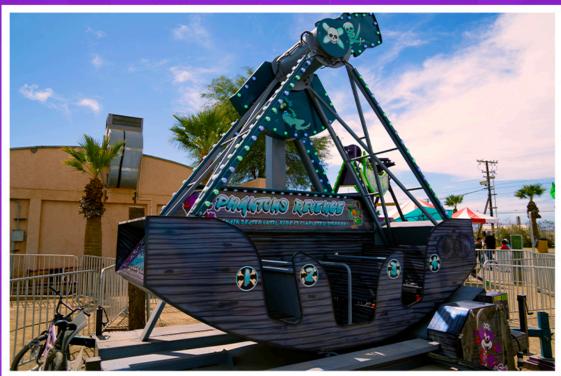

## Phantom's Revenge

AlmandSon Annemans

## Name Phantom's Revenge

**Classification** Family

Height Requirement Min 36" w/Adult, 42" Alone

**Other Restrictions** N/A

**Number of Tickets (on Carnival)** 6

- Transport
- o Type Semi
- o Height 13'6"
- o Width 8'6"
- o Length: 30"
- o Weight 30,000lb
- Number of Trailers 1
- Set Up
- Shape
- Height
- o Width
- o Depth
- Operations
- Capacity
- O Power Requirements N/A
  - $\circ$  Max Wind Speed N/A
- Manufacturer
- Name
- Year Made
- Year Rebuilt
- o Calif Permit #