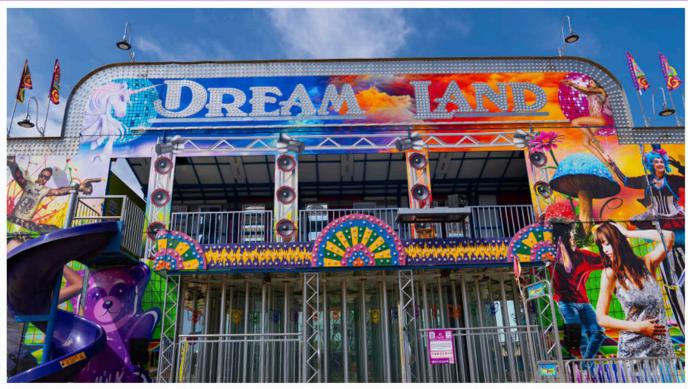

### 

AlmandSan

Name Dreamland

**Classification** Family

Height Requirement Min 36" w/Adult, 42" Alone

Other Restrictions No Open Toed Shoes

**Number of Tickets (on Carnival)** 5

- Transport
- o Type Semi
- o **Height** 13'6"
- o Width 8'6"
- o **Length:** 48'
- o Weight 39,000lb
- Number of Trailers 1
- Set Up
- o Shape Rectangle
- o Height 28'
- o Width 70'
- o **Depth** 12'
- Operations
- O Capacity 800/Hr
- O Power Requirements 240 VAC 40 AMPS 3 PHASE 60
  - O Max Wind Speed Hz N/A
- Manufacturer
- Name Owens
- O Year Made 2010
- Year Rebuilt N/A
- o Calif Permit # Not Required