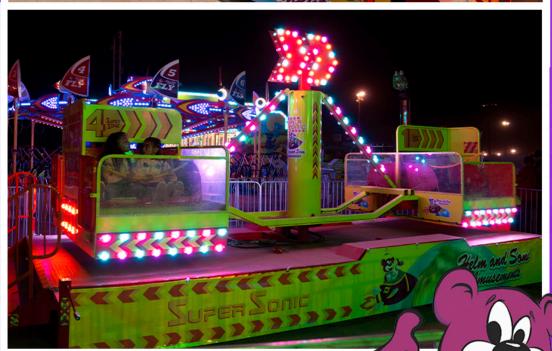

# SUPER SONIC

AlmandSon Announces

Name Super Sonic

**Classification** Family

Height Requirement Min 36" w/Adult, 42" Alone

Other Restrictions N/A

**Number of Tickets (on Carnival)** 6

- Transport
- o Type Semi
- o Height 13'6"
- o Width 8'6"
- o Length: 30"
- o Weight 30,000lb
- Number of Trailers 1
- Set Up
- Shape
- Height
- o Width
- o Depth
- Operations
- Capacity
- O Power Requirements N/A
  - $\circ$  Max Wind Speed N/A
- Manufacturer
- Name
- Year Made
- Year Rebuilt
- Calif Permit #