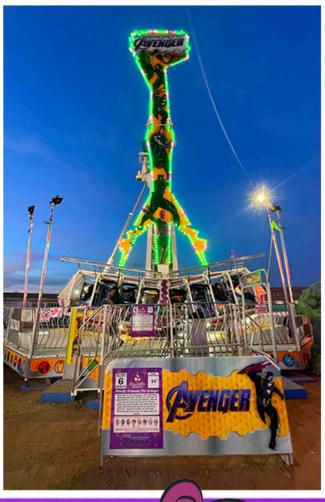

Height Requirement Min 54"

Other Restrictions N/A

**Number of Tickets (on Carnival)** 

- Transport
- o Type Semi
- o **Height** 13'6"
- o Width 8'6"
- o Length: 50'
- O Weight 52,848lb
- Number of Trailers 1
- Set Up
- o Shape Rectangle
- o Height 60'
- O Width 80'
- o Depth 22'
- Operations
- O Capacity 16 Seats
- O Power Requirements 240/308 VAC 3 PHASE 60 Hz
  - Max Wind Speed N/A
- Manufacturer
- o Name A.R.M
- O Year Made 1994
- O Year Rebuilt 2019
- o Calif Permit # 19016