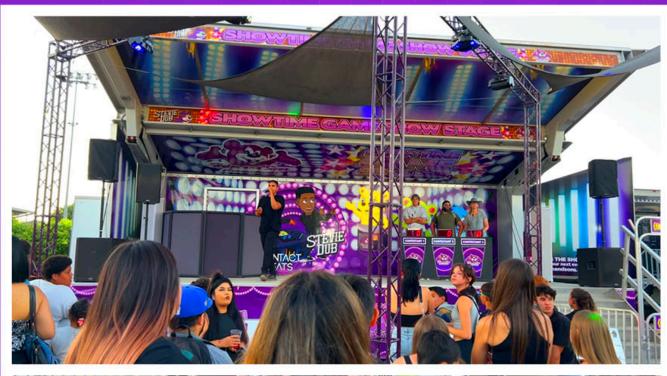

Capacity 800/Hr
- O Power Requirements 240 VAC 40 AMPS 3 PHASE 60
  - O Max Wind Speed Hz N/A
- Manufacturer
- Name Owens
- O Year Made 2010
- Year Rebuilt N/A
- o Calif Permit # Not Required

## FUN SLIDE





Almand San



Name Fun Slide

**Classification** Family

Height Requirement Min 36" w/Adult, 42" Alone

Other Restrictions N/A

**Number of Tickets (on Carnival)** 5

- Transport
- o Type Pickup
- o Height 12'
- o Width 8'6"
- o Length: 26'
- o Weight 6,000lb
- Number of Trailers 1
- Set Up
- o Shape Rectangle
- O Height 35'
- o Width 12'6"
- o **Depth** 85'
- Operations
- o Capacity 800/hr
- O Power Requirements 120-240 VAC/20 AMP/60 Hz
  - Max Wind Speed N/A
- Manufacturer
- Name Frederiksen
- O Year Made 2016
- Year Rebuilt N/A
- Calif Permit # Not Required

### GAME SHOW STAGE





AMMANDSONS AMMANDS

### GRAND CAROUSEL







Name Grand Carousel

**Classification** Family

Height Requirement Min 42" Alone. Any Height w/Adult.

Other Restrictions N/A

**Number of Tickets (on Carnival)** 5

- Transport
- o Type Semi
- o **Height** 13'6"
- O Width 8'6" Both Trailers
- o Length: 53' Semi, 14' Pickup
- o Weight 19,450lb
- O Number of Trailers 2
- Set Up
- Shape Round
- o Height 28' 1"
- Width 45' Diameter Circle
- o Depth N/A
- Operations
- Capacity 30 Animal Seats And Two 4 Person Chariots
- O Power Requirements 208 VAC 3 PHASE 60 Hz
  - O Max Wind Speed 35 MPH Operating. 60 MPH Static
- Manufacturer
- Name Chance Rides
- O Year Made 1996
- O Year Rebuilt 2007
- o Calif Permit # 17874

### INSOMNIAC



AdmandSan Ammands



Name Pharaoh's Fury

**Classification** Maj