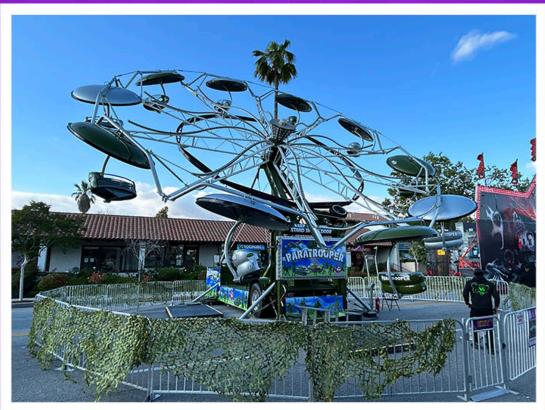

wer Requirements 220V 3 Phase 225 Amp
  - Max Wind Speed N/A
- Manufacturer
- O Name Chance Rides
- O Year Made 1996
- O Year Rebuilt 2008
- o Calif Permit # 18240

# 









#### Name Medusa

#### **Classification** Major

Height Requirement Min 54" or w/Adult

Other Restrictions No Single Riders, 12+ Alone

**Number of Tickets (on Carnival)** 

#### **Ride Specifications**

• Transport

o Type Semi

o **Height** 13'6"

o **Width** 53'

 $\circ$  Length: 53'

 $\circ$  Weight 96,000bs

Number of Trailers 1

Set Up

Shape Rectangle

o Height 124Ft

 $\circ$  Width 35Ft

Depth

Operations

o Capacity 8 People Per Car 150/Hr

o **Power Requirements** 223 Phase 100Kw

o Max Wind Speed 35 MPH

Manufacturer

o Name KMG

o Year Made 2023

o Year Rebuilt N/A

o Calif Permit #

### Paratrooper





### SCOOTERS





AlmandSan



Name Bumper Cars (Scooters)

**Classification** Family

Height Requirement Min 42" w/Adult, 48" Alone

Other Restrictions N/A

Number of Tickets (on Carnival) 7

- Transport
- o Type Semi
- o Height 13'6'
- o Width 8'6"
- o Length: 53'
- o Weight 48,000lb
- Number of Trailers 1
- Set Up
- o Shape Rectangle
- o Height 21'3"
- o Width 72'
- o **Depth** 53'
- Operations
- O Capacity Eighteen 2 Person Cars
- O Power Requirements 240 VAC 3 PHASE 60 Hz
  - Max Wind Speed N/A
- Manufacturer
- o Name Majestic
- O Year Made 1996
- O Year Rebuilt 2013
- o Calif Permit # 17411







Almand Sans



Name Super Shot

Classification Super Spectacular

Height Requirement Min 52"

Other Restrictions N/A

Number of Tickets (on Carnival) 11

- Transport
- o Type Semi
- o *