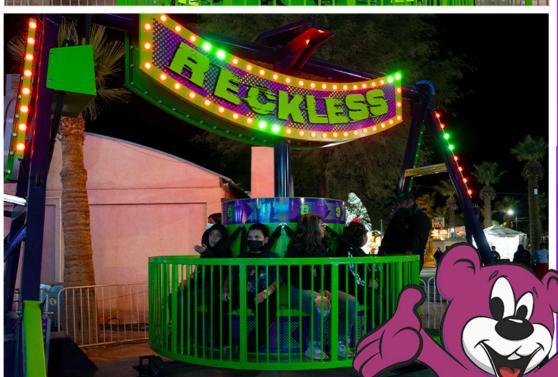

## **RECKLESS**

AlmandSan

Name Reckless

**Classification** Family

Height Requirement Min 52"

**Other Restrictions** N/A

**Number of Tickets (on Carnival)** 6

- Transport
- o Type Semi
- o Height 13'6"
- o Width 8'6"
- o Length: 30"
- o Weight 30,000lb
- Number of Trailers 1
- Set Up
- Shape
- Height
- Width
- o Depth
- Operations
- Capacity
- O Power Requirements N/A
  - $\circ$  Max Wind Speed N/A
- Manufacturer
- $\circ$  Name  $\mathrm{ADM}$
- Year Made
- Year Rebuilt
- o Calif Permit #