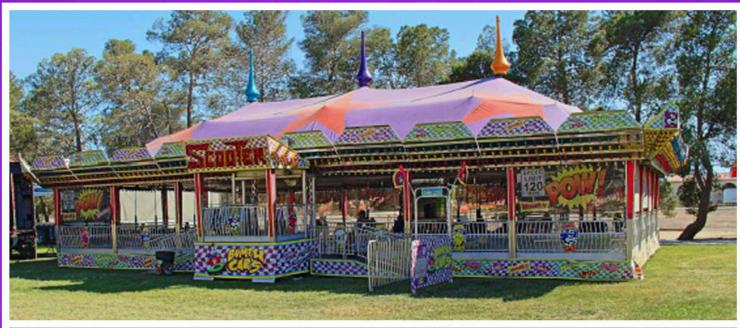

### SCOOTERS

AlmandSan

Name Bumper Cars (Scooters)

**Classification** Family

Height Requirement Min 42" w/Adult, 48" Alone

Other Restrictions N/A

Number of Tickets (on Carnival) 7

- Transport
- o Type Semi
- o Height 13'6'
- o Width 8'6"
- o Length: 53'
- o Weight 48,000lb
- Number of Trailers 1
- Set Up
- o Shape Rectangle
- o Height 21'3"
- o Width 72'
- o **Depth** 53'
- Operations
- O Capacity Eighteen 2 Person Cars
- O Power Requirements 240 VAC 3 PHASE 60 Hz
  - Max Wind Speed N/A
- Manufacturer
- o Name Majestic
- O Year Made 1996
- O Year Rebuilt 2013
- o Calif Permit # 17411