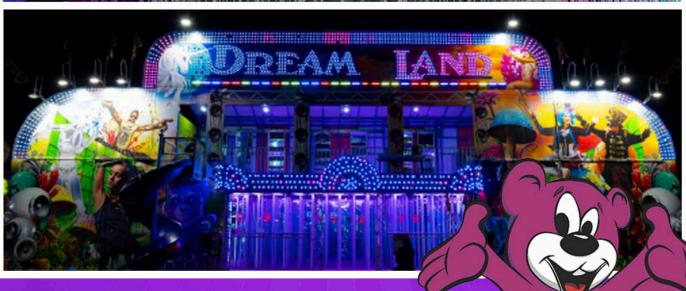

### 

AlmandSan

Name Dreamland

**Classification** Family

Height Requirement Min 36" w/Adult, 42" Alone

Other Restrictions No Open Toed Shoes

**Number of Tickets (on Carnival)** 5

- Transport
- o Type Semi
- o **Height** 13'6"
- o Width 8'6"
- o **Length:** 48'
- o Weight 39,000lb
- Number of Trailers 1
- Set Up
- o Shape Rectangle
- o Height 28'
- o Width 70'
- o **Depth** 12'
- Operations
- O Capacity 800/Hr
- O Power Requirements 240 VAC 40 AMPS 3 PHASE 60
  - O Max Wind Speed Hz N/A
- Manufacturer
- Name Owens
- O Year Made 2010
- Year Rebuilt N/A
- o Calif Permit # Not Required