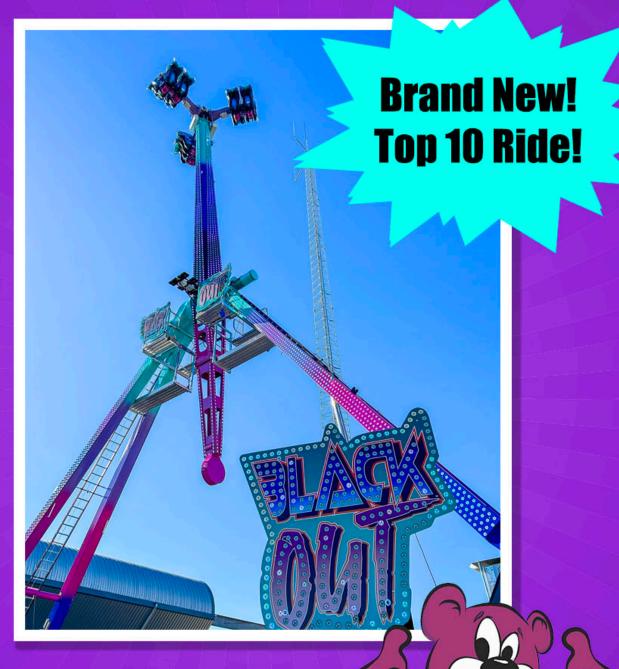

# BLACK OUT

AlmandSan Announces

#### Name Black Out

#### **Classification** Major

Height Requirement Min 54" or w/Adult

Other Restrictions No Single Riders, 12+ Alone

**Number of Tickets (on Carnival)** 

- Transport
- o Type Semi
- o **Height** 13'6"
- o **Width** 53'
- $\circ$  Length: 53'
- $\circ$  Weight 96,000bs
- Number of Trailers 1
- Set Up
- o Shape Rectangle
- o Height 124Ft
- $\circ$  Width 35Ft
- Depth
- Operations
- o Capacity 16 People
- o Power Requirements 223 Phase 100Kw
  - o Max Wind Speed 35 MPH
- Manufacturer
- o Name KMG
- o Year Made 2023
- o Year Rebuilt N/A
- o Calif Permit #