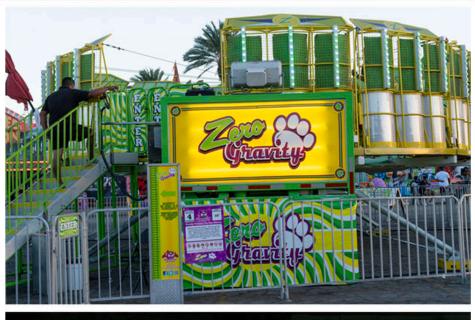

# Zero Gravity

AlmandSan

**Quality You can Ride!** 

Name Zero Gravity

**Classification** Major

Height Requirement Min 48"

**Other Restrictions** N/A

Number of Tickets (on Carnival) 7

- Transport
- o Type Semi
- o **Height** 13'6"
- o Width 8'6"
- o Length: 36'
- O Weight 28,000lb
- Number of Trailers 1
- Set Up
- o Shape Round
- O Height 24'
- Width 40' Diameter Circle
- o Depth N/A
- Operations
- Capacity 30 Positions
- O Power Requirements 220V 3 Phase 200 Amp
  - Max Wind Speed N/A
- Manufacturer
- Name Dartron
- O Year Made 1975
- Year Rebuilt N/A
- o Calif Permit # 02360