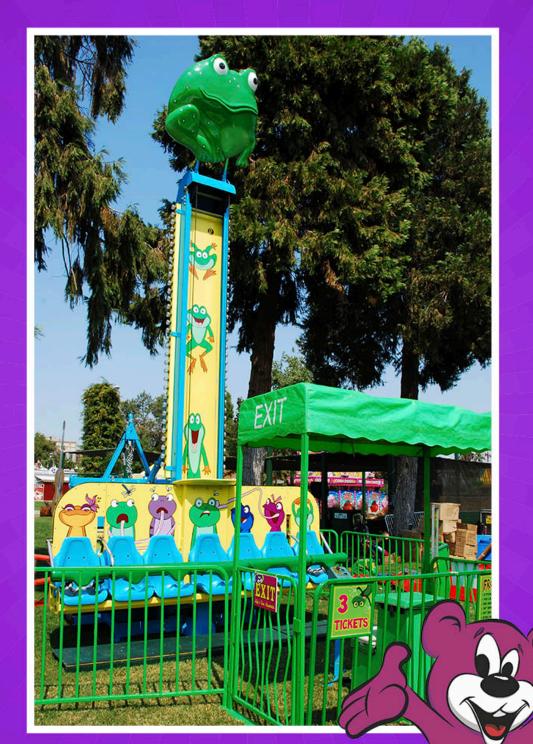

### **FROG HOPPER**

AlmandSan

Name Frog Hopper

Classification Kid

Height Requirement Min 36" Max 56"

Other Restrictions N/A

**Number of Tickets (on Carnival)** 5

- Transport
- o Type Pickup
- o Height 9'
- o Width 8'6"
- o Length: 12'
- o Weight 3,500lb
- Number of Trailers 1
- Set Up
- o Shape Rectangle
- o Height 25'
- o Width 14'
- o **Depth** 18'
- Operations
- o Capacity 7 Seats
- O Power Requirements 220vac 40amp 60Hz 1phase
  - Max Wind Speed N/A
- Manufacturer
- o Name S&S
- O Year Made 2013
- Year Rebuilt N/A
- o Calif Permit # 18021