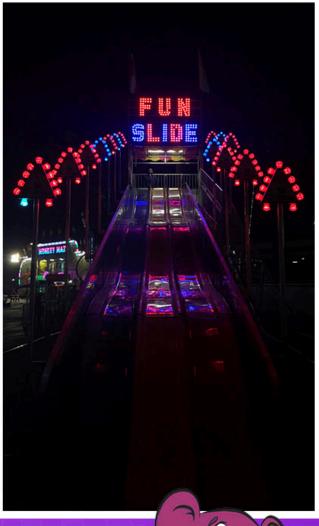

## FUN SLIDE

Almand San

Name Fun Slide

**Classification** Family

Height Requirement Min 36" w/Adult, 42" Alone

Other Restrictions N/A

**Number of Tickets (on Carnival)** 5

- Transport
- o Type Pickup
- o Height 12'
- o Width 8'6"
- o Length: 26'
- o Weight 6,000lb
- Number of Trailers 1
- Set Up
- o Shape Rectangle
- O Height 35'
- o Width 12'6"
- o **Depth** 85'
- Operations
- o Capacity 800/hr
- O Power Requirements 120-240 VAC/20 AMP/60 Hz
  - Max Wind Speed N/A
- Manufacturer
- Name Frederiksen
- O Year Made 2016
- Year Rebuilt N/A
- Calif Permit # Not Required