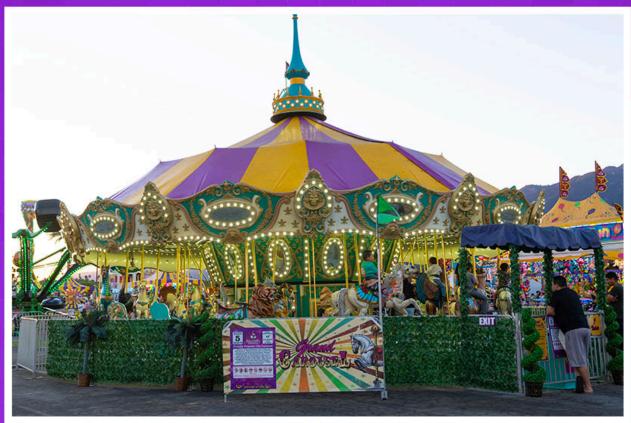

### GRAND CAROUSEL

Name Grand Carousel

**Classification** Family

Height Requirement Min 42" Alone. Any Height w/Adult.

Other Restrictions N/A

**Number of Tickets (on Carnival)** 5

- Transport
- o Type Semi
- o **Height** 13'6"
- O Width 8'6" Both Trailers
- o Length: 53' Semi, 14' Pickup
- o Weight 19,450lb
- O Number of Trailers 2
- Set Up
- Shape Round
- o Height 28' 1"
- Width 45' Diameter Circle
- o Depth N/A
- Operations
- Capacity 30 Animal Seats And Two 4 Person Chariots
- O Power Requirements 208 VAC 3 PHASE 60 Hz
  - O Max Wind Speed 35 MPH Operating. 60 MPH Static
- Manufacturer
- Name Chance Rides
- O Year Made 1996
- O Year Rebuilt 2007
- o Calif Permit # 17874