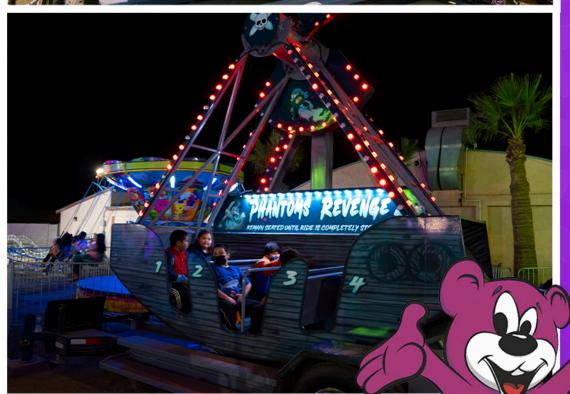

## Phantom's Revenge

AlmandSon Annemans

## Name Phantom's Revenge

**Classification** Family

Height Requirement Min 36" w/Adult, 42" Alone

**Other Restrictions** N/A

**Number of Tickets (on Carnival)** 6

- Transport
- o Type Semi
- o Height 13'6"
- o Width 8'6"
- o Length: 30"
- o Weight 30,000lb
- Number of Trailers 1
- Set Up
- Shape
- Height
- o Width
- o Depth
- Operations
- Capacity
- O Power Requirements N/A
  - $\circ$  Max Wind Speed N/A
- Manufacturer
- Name
- Year Made
- Year Rebuilt
- o Calif Permit #