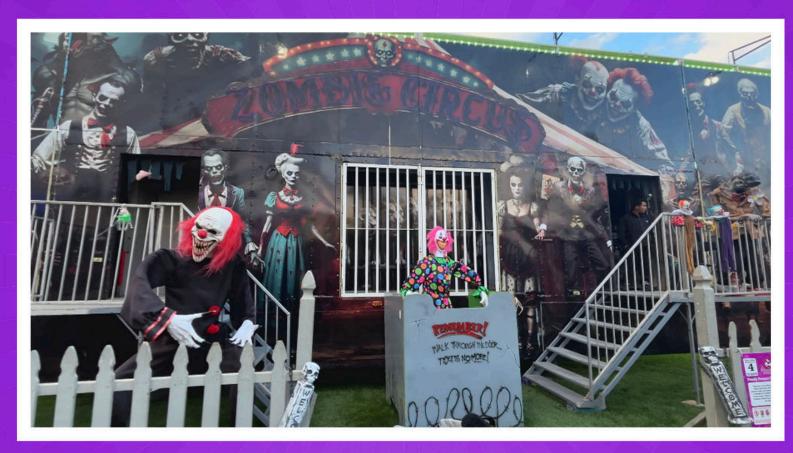

**Quality You can Ride!** 

Name Zombie Circus

**Classification** Family

Height Requirement Min 36' w/Adult, 42" Alone

**Other Restrictions** No Open Toed Shoes

Number of Tickets (on Carnival) 4

- Transport
- o Type Semi
- o **Height** 13'6"
- o Width 8'6"
- o Length: 48'
- O Weight 38'000lb
- Number of Trailers 1
- Set Up
- o Shape Rectangle
- o Height 36'
- Width 70'
- o **Depth** 16"
- Operations
  - O Capacity/Hour 800
  - O Power Requirements 220V 1 Phase 60 Amp
    - Max Wind Speed N/A
- Manufacturer
- O Name Owen Trailers
- O Year Made 2005
- O Year Rebuilt 2015
- Calif Permit # Not Required