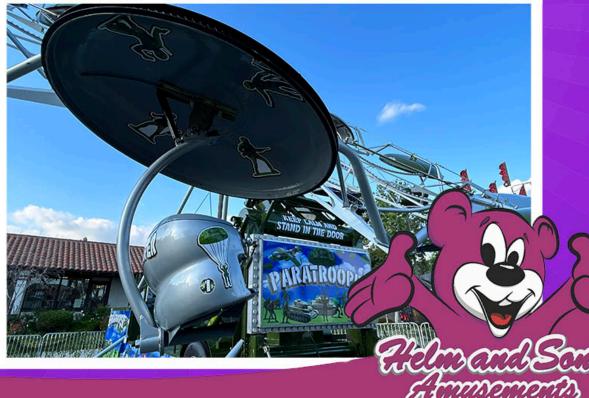

r Requirements 220V 3 Phase 225 Amp
  - Max Wind Speed N/A
- Manufacturer
- O Name Chance Rides
- O Year Made 1996
- O Year Rebuilt 2008
- o Calif Permit # 18240

# 









#### Name Medusa

#### **Classification** Major

Height Requirement Min 54" or w/Adult

Other Restrictions No Single Riders, 12+ Alone

**Number of Tickets (on Carnival)** 

#### **Ride Specifications**

• Transport

o Type Semi

o **Height** 13'6"

o **Width** 53'

 $\circ$  Length: 53'

 $\circ$  Weight 96,000bs

Number of Trailers 1

Set Up

Shape Rectangle

o Height 124Ft

 $\circ$  Width 35Ft

Depth

Operations

o Capacity 8 People Per Car 150/Hr

o **Power Requirements** 223 Phase 100Kw

o Max Wind Speed 35 MPH

Manufacturer

o Name KMG

o Year Made 2023

o Year Rebuilt N/A

o Calif Permit #

### Paratrooper





### SCOOTERS





AlmandSan



Name Bumper Cars (Scooters)

**Classification** Family

Height Requirement Min 42" w/Adult, 48" Alone

Other Restrictions N/A

Number of Tickets (on Carnival) 7

- Transport
- o Type Semi
- o Height 13'6'
- o Width 8'6"
- o Length: 53'
- o Weight 48,000lb
- Number of Trailers 1
- Set Up
- o Shape Rectangle
- o Height 21'3"
- o Width 72'
- o **Depth** 53'
- Operations
- O Capacity Eighteen 2 Person Cars
- O Power Requirements 240 VAC 3 PHASE 60 Hz
  - Max Wind Speed N/A
- Manufacturer
- o Name Majestic
- O Year Made 1996
- O Year Rebuilt 2013
- o Calif Permit # 17411







Almand Sans



Name Super Shot

Classification Super Spectacular

Height Requirement Min 52"

Other Restrictions N/A

Number of Tickets (on Carnival) 11

- Transport
- o Type Semi
- o **H