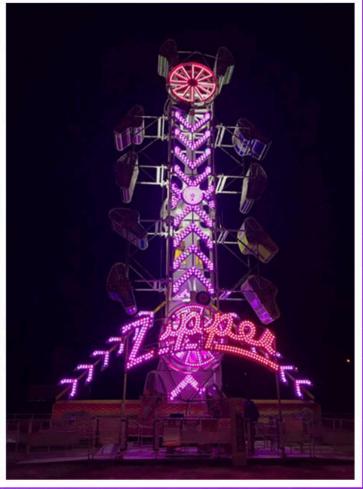

# ZIPPER

Name Zipper

**Classification** Major

Height Requirement Min 52"

Other Restrictions No Single Rides

Number of Tickets (on Carnival) 7

- Transport
- o Type Semi
- o **Height** 13'6"
- o Width 8'6"
- o Length: 42'
- O Weight 43,000lb
- Number of Trailers 1
- Set Up
- o Shape Rectangle
- o Height 60'
- o Width 54'
- o Length 57'
- Operations
- Capacity Twelve 2 Person Cars
- O Power Requirements 220V 3 Phase 225 Amps
  - Max Wind Speed 35 MPH Operating, 80 MPH Static
- Manufacturer
- Name Chance Rides
- O Year Made 1987
- O Year Rebuilt 2014
- o Calif Permit # 17797