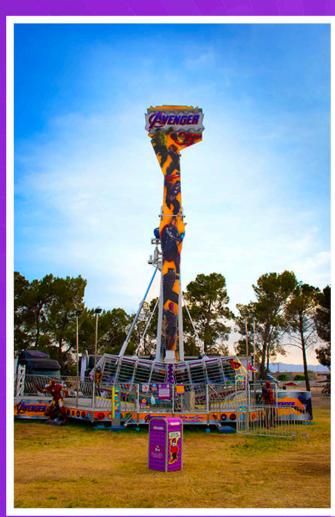

Height Requirement Min 54"

Other Restrictions N/A

**Number of Tickets (on Carnival)** 

- Transport
- o Type Semi
- o **Height** 13'6"
- o Width 8'6"
- o Length: 50'
- O Weight 52,848lb
- Number of Trailers 1
- Set Up
- o Shape Rectangle
- o Height 60'
- O Width 80'
- o Depth 22'
- Operations
- O Capacity 16 Seats
- O Power Requirements 240/308 VAC 3 PHASE 60 Hz
  - Max Wind Speed N/A
- Manufacturer
- o Name A.R.M
- O Year Made 1994
- O Year Rebuilt 2019
- o Calif Permit # 19016