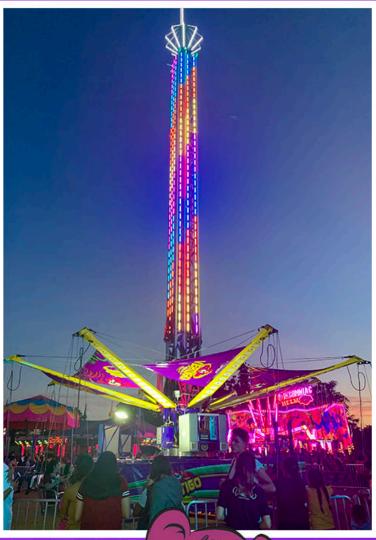

### VERTIGO SWINGS

Name: Vertigo Swings

**<u>Classification</u>**: Super Spectacular

Height Requirement: 48"

Other Restrictions: No Open Toed Shoes

Number of Tickets (on Carnival): 10

#### **Ride Specifications**

Transport

Type: Semi

O Height: 13'6"

O Width: 8'6"

o Length: 53'

O Weight: 43,000lb

Number of Trailers: 1

Set Up

Shape: Rectangle

Height: 125'

Width: 60'

Depth: 45'

Operations

O Capacity: 24 Seats

• Power Requirements: 208/230 v 3 phase 60 Hz

O Max Wind Speed: 30MPH

Manufacturer

Name: ARM

O Year Made: 2017

• Year Rebuilt: N/A

Calif Permit #: 19146