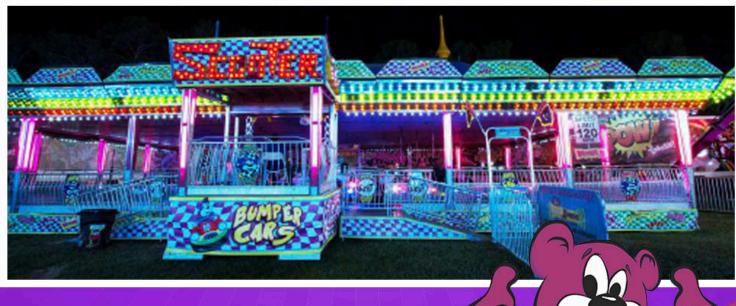

### SCOOTERS

AlmandSan

Name Bumper Cars (Scooters)

**Classification** Family

Height Requirement Min 42" w/Adult, 48" Alone

Other Restrictions N/A

Number of Tickets (on Carnival) 7

- Transport
- o Type Semi
- o Height 13'6'
- o Width 8'6"
- o Length: 53'
- o Weight 48,000lb
- Number of Trailers 1
- Set Up
- o Shape Rectangle
- o Height 21'3"
- o Width 72'
- o **Depth** 53'
- Operations
- O Capacity Eighteen 2 Person Cars
- O Power Requirements 240 VAC 3 PHASE 60 Hz
  - Max Wind Speed N/A
- Manufacturer
- o Name Majestic
- O Year Made 1996
- O Year Rebuilt 2013
- o Calif Permit # 17411