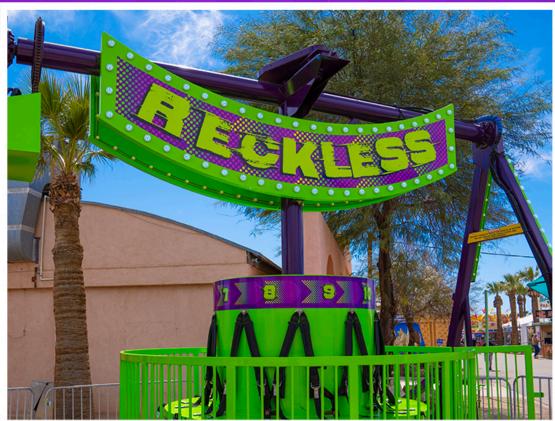

## **RECKLESS**

AlmandSan

Name Reckless

**Classification** Family

Height Requirement Min 52"

**Other Restrictions** N/A

**Number of Tickets (on Carnival)** 6

- Transport
- o Type Semi
- o Height 13'6"
- o Width 8'6"
- o Length: 30"
- o Weight 30,000lb
- Number of Trailers 1
- Set Up
- Shape
- Height
- Width
- o Depth
- Operations
- Capacity
- O Power Requirements N/A
  - $\circ$  Max Wind Speed N/A
- Manufacturer
- $\circ$  Name  $\mathrm{ADM}$
- Year Made
- Year Rebuilt
- o Calif Permit #