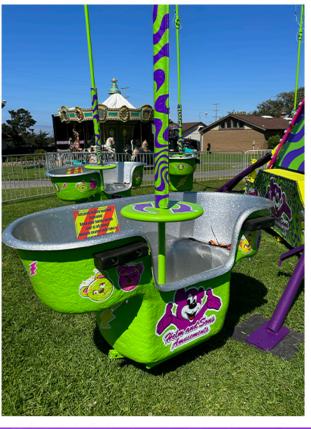

- o Capacity 800/hr
- O Power Requirements 30 AMP, 110 Volt
  - Max Wind Speed N/A
- Manufacturer
- Name N/A
- Year Made N/A
- O Year Rebuilt 2015
- Calif Permit # Not Required

### **FROG HOPPER**



AlmandSan



Name Frog Hopper

Classification Kid

Height Requirement Min 36" Max 56"

Other Restrictions N/A

**Number of Tickets (on Carnival)** 5

- Transport
- o Type Pickup
- o Height 9'
- o Width 8'6"
- o Length: 12'
- o Weight 3,500lb
- Number of Trailers 1
- Set Up
- o Shape Rectangle
- o Height 25'
- o Width 14'
- o **Depth** 18'
- Operations
- o Capacity 7 Seats
- O Power Requirements 220vac 40amp 60Hz 1phase
  - Max Wind Speed N/A
- Manufacturer
- o Name S&S
- O Year Made 2013
- Year Rebuilt N/A
- o Calif Permit # 18021

## GUMMI BERR





# 





**Quality You can Ride!** 

# 







## Phantom's Revenge





AlmandSon Annemans



## Name Phantom's Revenge

**Classification** Family

Height Requirement Min 36" w/Adult, 42" Alone

**Other Restrictions** N/A

**Number of Tickets (on Carnival)** 6

- Transport
- o Type Semi
- o Height 13'6"
- o Width 8'6"
- o Length: 30"
- o Weight 30,000lb
- Number of Trailers 1
- Set Up
- Shape
- Height
- o Width
- o Depth
- Operations
- Capacity
- O Power Requirements N/A
  - $\circ$  Max Wind Speed N/A
- Manufacturer
- Name
- Year Made
- Year Rebuilt
- o Calif Permit #

## **RECKLESS**





AlmandSan



Name Reckless

**Classification** Family

Height Requirement Min 52"

**Other Restrictions** N/A

**Number of Tickets (on Carnival)** 6

- Transport
- o Type Semi
- o Height 13'6"
- o Width 8'6"
- o Length: 30"
- o Weight 30,000lb