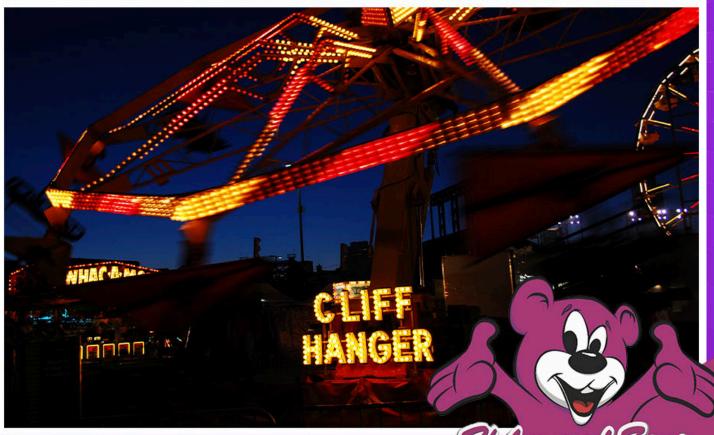

### CLIFF HANGER

AlmandSan Ammenas

Name Cliff Hanger

**Classification** Major

Height Requirement Min 48'

Other Restrictions N/A

Number of Tickets (on Carnival) 7

- Transport
- o Type Semi
- o **Height** 13'6"
- o Width 8'6"
- o Length: 28'
- O Weight 38000lbs
- Number of Trailers 1
- Set Up
- Shape Round
- O Height 45'
- Width 70' Diameter Circle
- o Depth N/A
- Operations
- O Capacity Ten 3 Person Gliders
- O Power Requirements 220vac 3 phase 60Hz
  - Max Wind Speed 40 MPH. w/Passengers
- Manufacturer
- Name Dartron
- O Year Made 2002
- Year Rebuilt 2011
- o Calif Permit # 17968