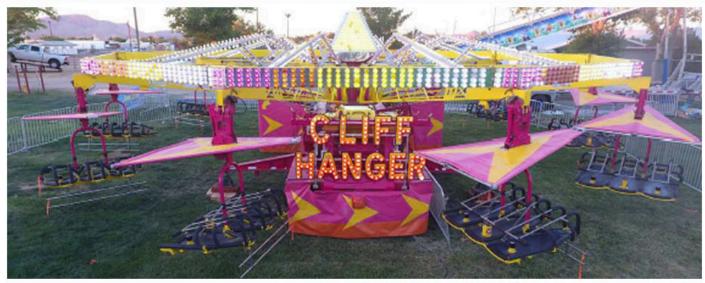

### CLIFF HANGER

AlmandSan Ammenas

Name Cliff Hanger

**Classification** Major

Height Requirement Min 48'

Other Restrictions N/A

Number of Tickets (on Carnival) 7

- Transport
- o Type Semi
- o **Height** 13'6"
- o Width 8'6"
- o Length: 28'
- O Weight 38000lbs
- Number of Trailers 1
- Set Up
- Shape Round
- O Height 45'
- Width 70' Diameter Circle
- o Depth N/A
- Operations
- O Capacity Ten 3 Person Gliders
- O Power Requirements 220vac 3 phase 60Hz
  - Max Wind Speed 40 MPH. w/Passengers
- Manufacturer
- Name Dartron
- O Year Made 2002
- Year Rebuilt 2011
- o Calif Permit # 17968