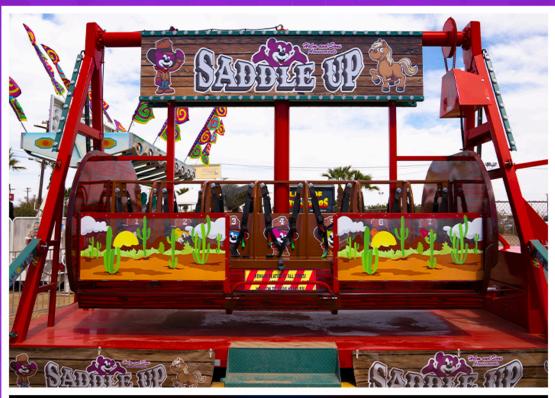

## SADDLE UP

AdmandSons Ammings

Name Saddle Up

**Classification** Family

Height Requirement Min 36" w/Adult, 42" Alone

Other Restrictions N/A

**Number of Tickets (on Carnival)** 6

- Transport
- o Type Semi
- o Height 13'6"
- o Width 8'6"
- o Length: 30"
- o Weight 30,000lb
- Number of Trailers 1
- Set Up
- Shape
- Height
- o Width
- o Depth
- Operations
- Capacity
- O Power Requirements N/A
  - $\circ$  Max Wind Speed N/A
- Manufacturer
- o Name
- Year Made
- Year Rebuilt
- Calif Permit #