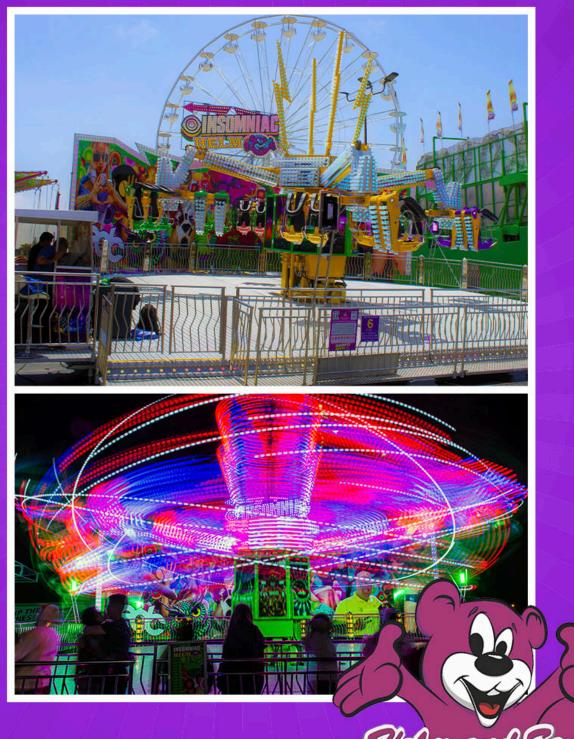

### INSOMNIAC

AdmandSan Ammands

Name Pharaoh's Fury

**Classification** Major

Height Requirement Min 48"

Other Restrictions N/A

**Number of Tickets (on Carnival)** 8

- Transport
- o Type Semi
- o **Height** 13'6"
- o Width 8'6'
- o Length: 53'
- o Weight 56,000
- Number of Trailers 1
- Set Up
- o Shape Rectangle
- o Height 38'
- O Width 55'
- o **Depth** 28'
- Operations
- O Capacity Ten 4 Person Benches
- O Power Requirements 220V 3 Phase 225 Amp
  - Max Wind Speed N/A
- Manufacturer
- O Name Chance Rides
- O Year Made 1996
- O Year Rebuilt 2008
- o Calif Permit # 18240