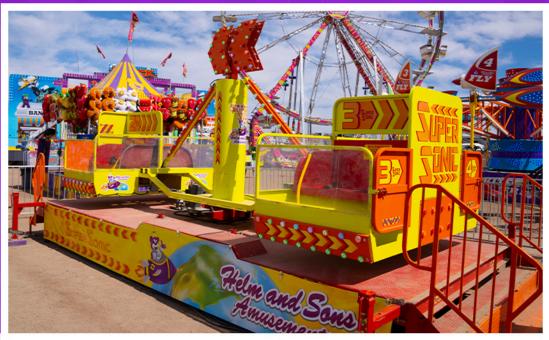

# SUPER SONIC

AlmandSon Announces

Name Super Sonic

**Classification** Family

Height Requirement Min 36" w/Adult, 42" Alone

Other Restrictions N/A

**Number of Tickets (on Carnival)** 6

- Transport
- o Type Semi
- o Height 13'6"
- o Width 8'6"
- o Length: 30"
- o Weight 30,000lb
- Number of Trailers 1
- Set Up
- Shape
- Height
- o Width
- o Depth
- Operations
- Capacity
- O Power Requirements N/A
  - $\circ$  Max Wind Speed N/A
- Manufacturer
- Name
- Year Made
- Year Rebuilt
- Calif Permit #