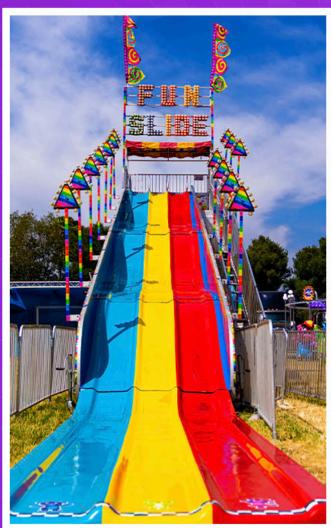

## FUN SLIDE

Almand San

Name Fun Slide

**Classification** Family

Height Requirement Min 36" w/Adult, 42" Alone

Other Restrictions N/A

**Number of Tickets (on Carnival)** 5

- Transport
- o Type Pickup
- o Height 12'
- o Width 8'6"
- o Length: 26'
- o Weight 6,000lb
- Number of Trailers 1
- Set Up
- o Shape Rectangle
- O Height 35'
- o Width 12'6"
- o **Depth** 85'
- Operations
- o Capacity 800/hr
- O Power Requirements 120-240 VAC/20 AMP/60 Hz
  - Max Wind Speed N/A
- Manufacturer
- Name Frederiksen
- O Year Made 2016
- Year Rebuilt N/A
- Calif Permit # Not Required