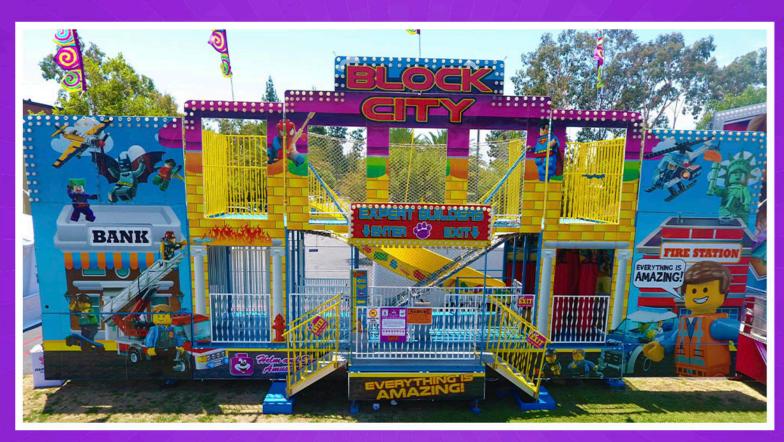

Kiddie Rides

**Quality You can Ride!** 

Name Block City

Classification Kid

**Height Requirement** Min 36"

**Other Restrictions** No Open Toed Shoes

**Number of Tickets (on Carnival)** 5

- Transport
- o Type Pickup
- o **Height** 13'6"
- o Width 8'6"
- o Length: 38'
- O Weight 7,000lb
- Number of Trailers 1
- Set Up
- o Shape Rectangle
- o Height 18'
- O Width 42'
- o **Depth** 12'
- Operations
- o Capacity 800/hr
- O Power Requirements 30 AMP, 110 Volt
  - Max Wind Speed N/A
- Manufacturer
- Name N/A
- Year Made N/A
- O Year Rebuilt 2015
- Calif Permit # Not Required