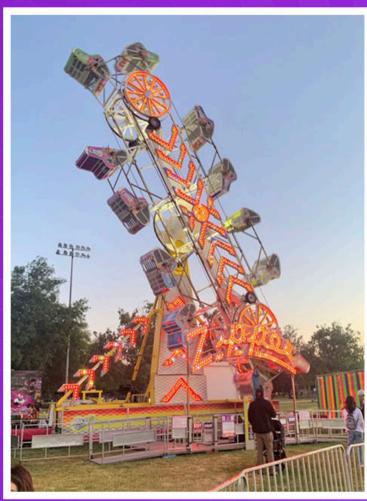

# ZIPPER

Name Zipper

**Classification** Major

Height Requirement Min 52"

Other Restrictions No Single Rides

Number of Tickets (on Carnival) 7

- Transport
- o Type Semi
- o **Height** 13'6"
- o Width 8'6"
- o Length: 42'
- O Weight 43,000lb
- Number of Trailers 1
- Set Up
- o Shape Rectangle
- o Height 60'
- o Width 54'
- o Length 57'
- Operations
- Capacity Twelve 2 Person Cars
- O Power Requirements 220V 3 Phase 225 Amps
  - Max Wind Speed 35 MPH Operating, 80 MPH Static
- Manufacturer
- Name Chance Rides
- O Year Made 1987
- O Year Rebuilt 2014
- o Calif Permit # 17797