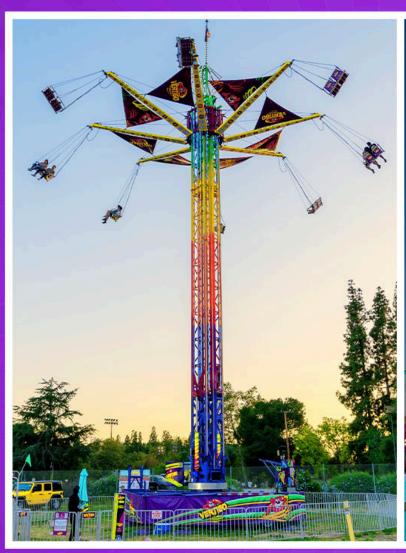

### VERTIGO SWINGS

Name: Vertigo Swings

**<u>Classification</u>**: Super Spectacular

Height Requirement: 48"

Other Restrictions: No Open Toed Shoes

Number of Tickets (on Carnival): 10

#### **Ride Specifications**

Transport

Type: Semi

O Height: 13'6"

O Width: 8'6"

o Length: 53'

O Weight: 43,000lb

Number of Trailers: 1

Set Up

Shape: Rectangle

Height: 125'

Width: 60'

Depth: 45'

Operations

O Capacity: 24 Seats

• Power Requirements: 208/230 v 3 phase 60 Hz

O Max Wind Speed: 30MPH

Manufacturer

Name: ARM

O Year Made: 2017

• Year Rebuilt: N/A

Calif Permit #: 19146