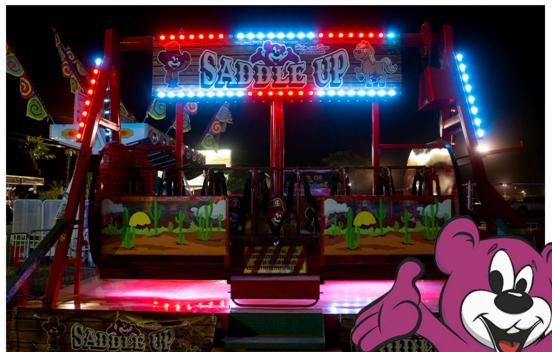

## SADDLE UP

AdmandSons Ammings

Name Saddle Up

**Classification** Family

Height Requirement Min 36" w/Adult, 42" Alone

Other Restrictions N/A

**Number of Tickets (on Carnival)** 6

- Transport
- o Type Semi
- o Height 13'6"
- o Width 8'6"
- o Length: 30"
- o Weight 30,000lb
- Number of Trailers 1
- Set Up
- Shape
- Height
- o Width
- o Depth
- Operations
- Capacity
- O Power Requirements N/A
  - $\circ$  Max Wind Speed N/A
- Manufacturer
- o Name
- Year Made
- Year Rebuilt
- Calif Permit #